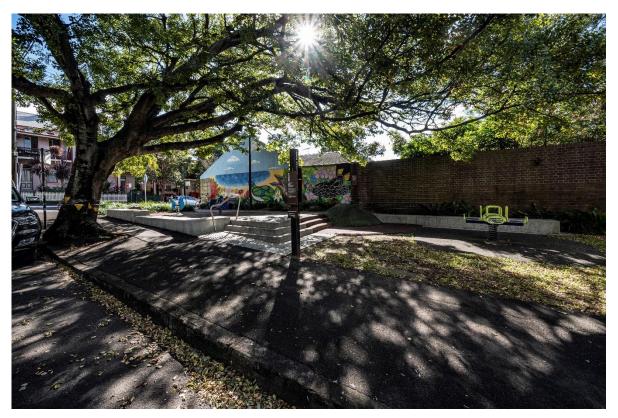

## Glebe Street Playground Glebe and Mitchell Streets, Glebe

Existing playground in the park, looking north from Glebe Street. Play equipment is at the end of its useful life and soft fall is worn and separating at edges. Playground is well shaded from the existing tree. Small area of turf in poor condition.