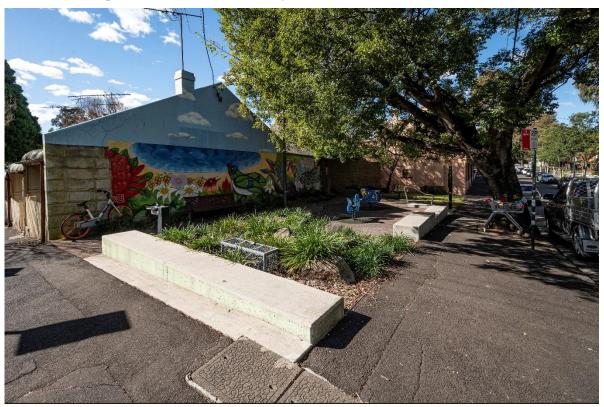

Looking east from Mitchell Street. Play equipment is at the end of its useful life and soft fall is worn and separating at edges. Planting areas are in reasonable condition. There is no paved access from Glebe Street. Low boundary walls are currently too low to be used comfortably as seating. There is one bench.